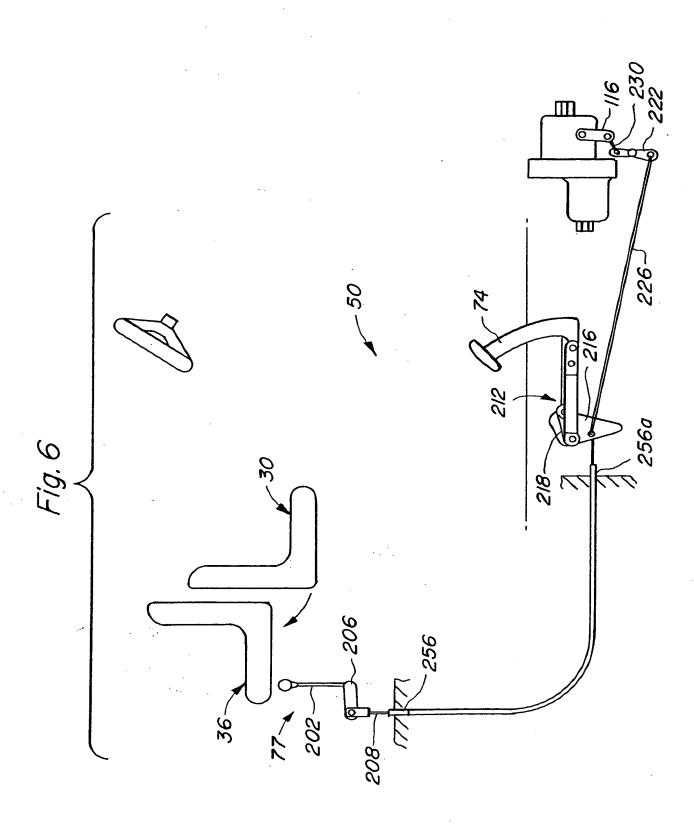

#### 8/13

4. . 0

TITLE: SPEED CONTROL FOR UTILITY
VEHICLE OPERABLE FROM
REARWARD-FACING SEAT
INVENTOR: David Sprinkle, et. al.
DOCKET #: 15183 - mch, mah, ak